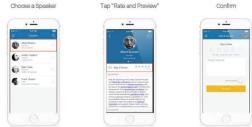

---

1----

Description

() antes

Cage to Press

(a) Mithata



Tap to write a message

. \_

0

0

### **HOW TO FIND PUSH NOTIFICATIONS:**



Tap the "+" button

Open Schedule



## Tap "Confirm" · --Parnova Session?

#### · ---• ---

**HOW TO ADD A SESSION TO "MY SCHEDULE":** 

Set up a reminder





### **HOW TO CROSS-POST & MENTION:**







### **NAVIGATING THE NASW MOBILE APP:**

Create your first post and share to your Salesforce, Twitter, or LinkedIn pages. You can also tag friends by clicking on the bottom left icon.

Go back to the 2018 NASW National Conference Menu portion to start accessing all of the need-to-know



Confirm · --------

0.

.

Tap to send

Brocks (

1254567260 - / : : : 1354

20 D 3 10 - 11 1

. -

### **HOW TO RATE & REVIEW:**

Go to "People"

. -

5

0

0



### **HOW TO ADD CONTENT TO "BOOKMARKS":**









Nati in the Events · ·











### **HOW TO ADD NOTES:**









View the 2018 NASW

# where you can see (or upload yourself) posts, pictures and feedback from Conference attendees

View the Activity Stream