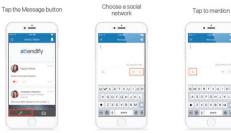

### **HOW TO CROSS-POST & MENTION:**

### **NAVIGATING THE NASW MOBILE APP:**

Create your first post and share to your Salesforce, Twitter, or LinkedIn pages. You can also tag friends by clicking on the bottom left icon.

Go back to the 2018 NASW National Conference Menu portion to start accessing all of the need-to-know