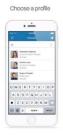

#### **HOW TO CREATE A PROFILE:**

### **HOW TO RESET YOUR PASSWORD:**

**HOW TO SEND A PRIVATE MESSAGE:** 

Choose a profile

• ---

1----

Description

() antes

Cage to Press