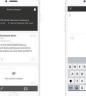

#### **HOW TO CREATE A PROFILE:**

### **HOW TO RESET YOUR PASSWORD:**

**HOW TO SEND A PRIVATE MESSAGE:** 

Choose a profile

• ---

1----

Description

() antes

Cage to Press