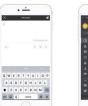

### **HOW TO RESET YOUR PASSWORD:**

**HOW TO SEND A PRIVATE MESSAGE:** 

Choose a profile

• ---

1----

Description

() antes

Cage to Press

(a) Mithata

Tap to write a message

. \_

0

0