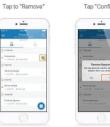

### **HOW TO FIND PUSH NOTIFICATIONS:**

Tap the "+" button

Open Schedule

## Tap "Confirm" · --Parnova Session?

#### · ---• ---

**HOW TO ADD A SESSION TO "MY SCHEDULE":** 

Set up a reminder