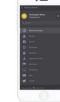

### **HOW TO RATE & REVIEW:**

Go to "People"

. -

5

0

0

### **HOW TO ADD CONTENT TO "BOOKMARKS":**

Nati in the Events · ·