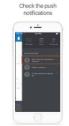

- 1. Open the Google Play app.
- 2. Tap "Shop" in the drop-down in the upper left corner.
- 3. Then in the search feature type in, "NASW."
- 4. Scroll down to find the application.
- 5. Then tap, "Install."
  - a. You'll be presented with some information about the app including important app permissions – and a drop down to select which device to install it to. If you only have one Android device you're all set, but if you have more than one just choose the right one from the list.

#### **HOW TO CREATE A PROFILE:**



### **HOW TO RESET YOUR PASSWORD:**

**HOW TO SEND A PRIVATE MESSAGE:** 

Choose a profile

• ---

1----

Description

() antes

Cage to Press

(a) Mithata



Tap to write a message

. \_

0

0

### **HOW TO FIND PUSH NOTIFICATIONS:**



Tap the "+" button

Open Schedule



## Tap "Confirm" · --Parnova Session?

#### · ---• ---

**HOW TO ADD A SESSION TO "MY SCHEDULE":** 

Set up a reminder





### **HOW TO CROSS-POST & MENTION:**







### **NAVIGATING THE NASW MOBILE APP:**

Create your first post and share to your Salesforce, Twitter, or LinkedIn pages. You can also tag friends by clicking on the bottom left icon.

Go back to the 2018 NASW National Conference Menu portion to start accessing all of the need-to-know



Confirm · --------

0.

.

Tap to send

Brocks (

1254567260 - / : : : 1354

20 D 3 10 - 11 1

. -

### **HOW TO RATE & REVIEW:**

Go to "People"

. -

5

0

0



### **HOW TO ADD CONTENT TO "BOOKMARKS":**









Nati in the Events · ·











### **HOW TO ADD NOTES:**









View the 2018 NASW

# where you can see (or upload yourse