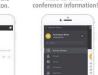

### **HOW TO FIND PUSH NOTIFICATIONS:**

Tap the "+" button

Open Schedule

## Tap "Confirm" · --Parnova Session?

#### · ---• ---

**HOW TO ADD A SESSION TO "MY SCHEDULE":** 

Set up a reminder