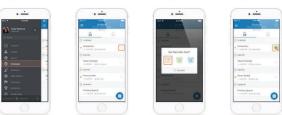

### **HOW TO RESET YOUR PASSWORD:**

**HOW TO SEND A PRIVATE MESSAGE:** 

Choose a profile

• ---

1----

Description

() antes

Cage to Press

(a) Mithata

Tap to write a message

. \_

0

0