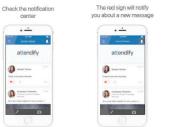

wnloading for use.

### Google Play:

- 1. Open the Google Play app.
- 2. Tap "Shop" in the drop-down in the upper left corner.
- 3. Then in the search feature type in, "NASW."
- 4. Scroll down to find the application.
- 5. Then tap, "Install."
  - a. You'll be presented with some information about the app including important app permissions – and a drop down to select which device to install it to. If you only have one Android device you're all set, but if you have more than one just choose the right one from the list.

#### **HOW TO CREATE A PROFILE:**



### **HOW TO RESET YOUR PASSWORD:**

**HOW TO SEND A PRIVATE MESSAGE:** 

Choose a profile

• ---

1----

Description

() antes

Cage to Press

(a) Mithata



Tap to write a message

. \_

0

0

### **HOW TO FIND PUSH NOTIFICATIONS:**



Tap the "+" button

Open Schedule



## Tap "Confirm" · --Parnova Session?

#### · ---• ---

**HOW TO ADD A SESSION TO "MY SCHEDULE":** 

Set up a reminder





### **HOW TO CROSS-POST & MENTION:**







### **NAVIGATING THE NASW MOBILE APP:**

Create your first post and share to your Salesforce, Twitter, or LinkedIn pages. You can also tag friends by clicking on the bottom left icon.

Go back to the 2018 NASW National Conference Menu portion to start accessing all of the need-to-know



Confirm · --------

0.

.

Tap to send

Brocks (

1254567260 - / : : : 1354

20 D 3 10 - 11 1

. -

### **HOW TO RATE & REVIEW:**

Go to "People"

. -

5

0

0



### **HOW TO ADD CONTENT TO "BOOKMARKS":**









Nati in the Events · ·











### **HOW TO ADD NOTES:**









View the 2018 NASW