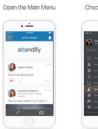

### **NAVIGATING THE NASW MOBILE APP:**

Create your first post and share to your Salesforce, Twitter, or LinkedIn pages. You can also tag friends by clicking on the bottom left icon.

Go back to the 2018 NASW National Conference Menu portion to start accessing all of the need-to-know