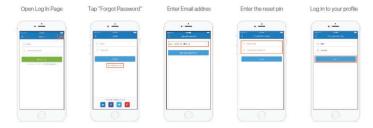

### **HOW TO RESET YOUR PASSWORD:**

**HOW TO SEND A PRIVATE MESSAGE:** 

Choose a profile

• ---

1----

Description

() antes

Cage to Press