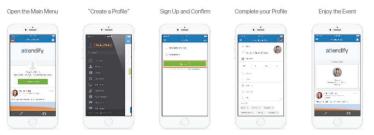

es App Store.





- 1. Open the iTunes "App Store."
- 2. From the menu at the bottom of the screen, tap "Search."
- 3. Type in "NASW."
- 4. Scroll down to find the application.
- 5. Then tap, "Get."
- 6. The NASW mobile app will begin downloading for use.

### Google Play:

- 1. Open the Google Play app.
- 2. Tap "Shop" in the drop-down in the upper left corner.
- 3. Then in the search feature type in, "NASW."
- 4. Scroll down to find the application.
- 5. Then tap, "Install."
  - a. You'll be presented with some information about the app including important app permissions – and a drop down to select which device to install it to. If you only have one Android device you're all set, but if you have more than one just choose the right one from the list.

#### **HOW TO CREATE A PROFILE:**



### **HOW TO RESET YOUR PASSWORD:**

**HOW TO SEND A PRIVATE MESSAGE:** 

Choose a profile

• ---

1----

Description

() antes

Cage to Press

(a) Mithata



Tap to write a message

. \_

0

0

### **HOW TO FIND PUSH NOTIFICATIONS:**



Tap the "+" button

Open Schedule



## Tap "Confirm" · --Parnova Session?

#### · ---• ---

**HOW TO ADD A SESSION TO "MY SCHEDULE":** 

Set up a reminder





### **HOW TO CROSS-POST & MENTION:**







### **NAVIGATING THE NASW MOBILE APP:**

Create your first post and share to your Salesforce, Twitter, or LinkedIn pages. You can also tag friends by clicking on the bottom left icon.

Go back to the 2018 NASW National Conference Menu portion to start accessing all of the need-to-know



Confirm · --------

0.

.

Tap to send

Brocks (

1254567260 - / :