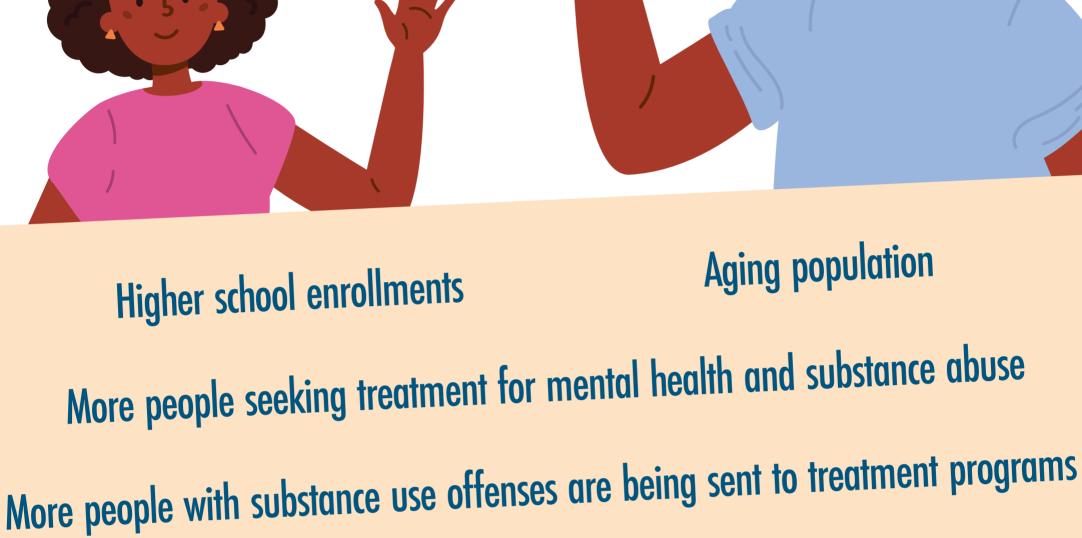

Setting **2020-2030** 

Health care 13% INCREASE Mental health and substance use 15%

All other settings

89,000 jobs projected increase through 2030

social workers are rising because of:

**Employment opportunities for** 

Aging population

3 EDUCATIONAL DEGREE OPTIONS

Social Work Education (CSWE). **Bachelor's in Social Work (BSW)** Required for entry-level non-clinical positions Includes supervised fieldwork or internship