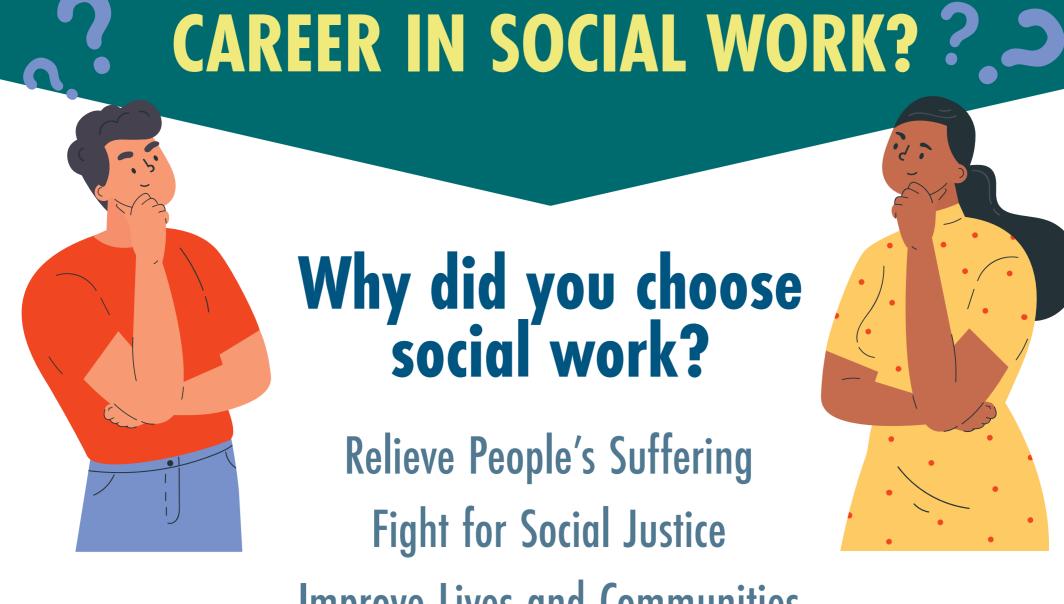

## Why did you choose social work?

WHAT'S NEXT FOR YOUR

Relieve People's Suffering Fight for Social Justice **Improve Lives and Communities** 

FASTEST GROWING SETTINGS

Child, family and school 13% INCREASE